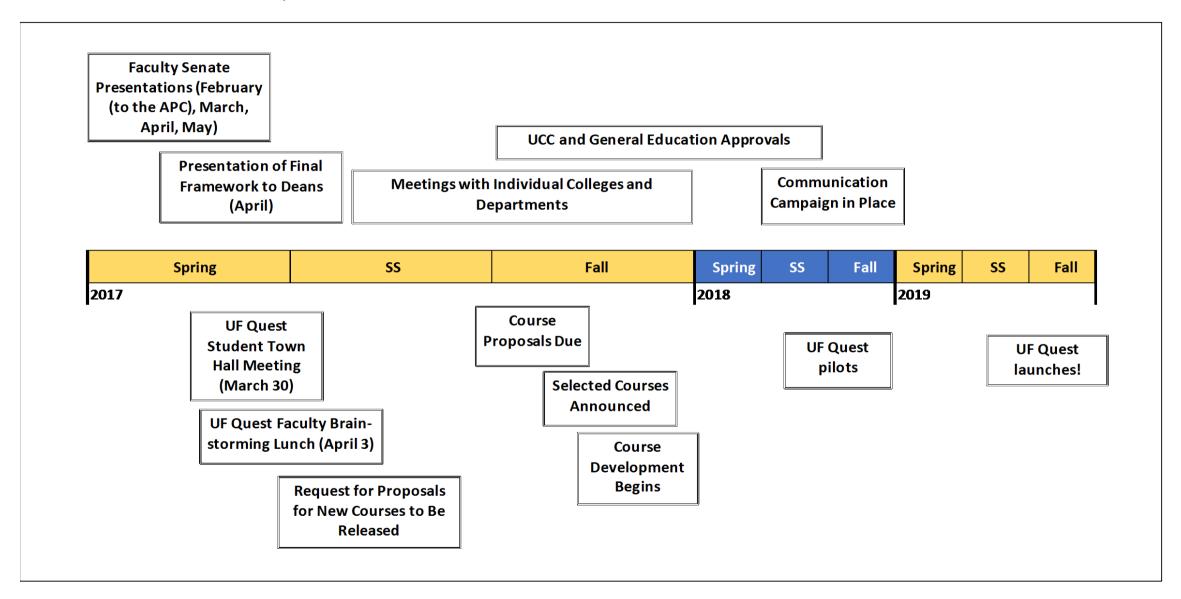

|     |     |                                                   |                        |              |                                                           |

Four Task Forces (Spring 2016-current): Experience 1 (Dr. Andy Wolpert, CLAS), Experience 2 (Dr. Ata Sarajedini, CLAS --> Dr. David Miller, COE), Experience 3 (Dr. Chris Hass, HHP), E-Portfolio (Dr. Elayne Colon, COE)

Three CLAS Working Groups (Fall 2016): Experience 1, Experience 2, Department Chairs Combined Task Force/CLAS Working Groups (Spring 2017): Prepared current proposed framework

## Spring 2016, Proposed Framework for UF Quest



## 2015, Original Framework for UF Core



## **Broad Timeline: Now Until UF Quest Launch**