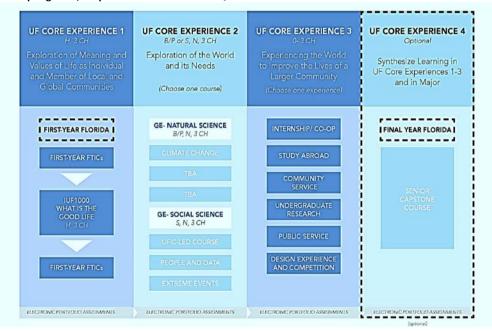

|
| ELECTRONIC PORTFOLIO                                                          |                                                                                             |     |     |                                                   |                        |              |                                                           |

Four Task Forces (Spring 2016-current): Experience 1 (Dr. Andy Wolpert, CLAS), Experience 2 (Dr. Ata Sarajedini, CLAS --> Dr. David Miller, COE), Experience 3 (Dr. Chris Hass, HHP), E-Portfolio (Dr. Elayne Colon, COE)

Three CLAS Working Groups (Fall 2016): Experience 1, Experience 2, Department Chairs Combined Task Force/CLAS Working Groups (Spring 2017): Prepared current proposed framework

## Spring 2016, Proposed Framework for UF Quest



## 2015, Original Framework for UF Core



## **Broad Timeline: Now Until UF Quest Launch**